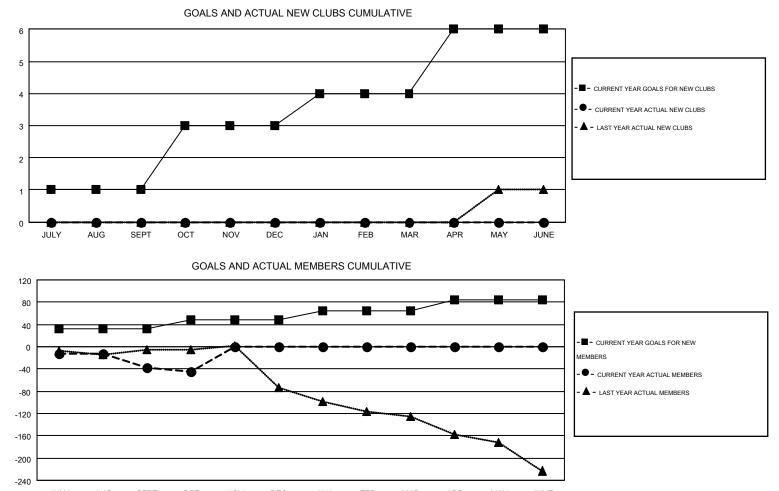

#### GMT: HAL GRIFFIN

| GMT       | CA    | 1 |
|-----------|-------|---|
| · · · · · | · · · |   |

|                       |                  | Clubs     |                  |                  | Members               |                    |                                        |                    |                  |  |
|-----------------------|------------------|-----------|------------------|------------------|-----------------------|--------------------|----------------------------------------|--------------------|------------------|--|
| RESULTS FOR 2016-2017 |                  |           |                  |                  | RESULTS FOR 2016-2017 |                    |                                        |                    |                  |  |
| QUARTER               | NEW CLUB<br>GOAL | NEW CLUBS | DROPPED<br>CLUBS | NET<br>GAIN/LOSS | QUARTER               | NEW MEMBER<br>GOAL | CHARTER AND<br>NEW<br>MEMBERS<br>ADDED | DROPPED<br>MEMBERS | NET<br>GAIN/LOSS |  |
| JULY/AUG/SEPT         | 1                | 0         | 2                | -2               | JULY/AUG/SEPT         | 33                 | 114                                    | 152                | -38              |  |
| OCT/NOV/DEC           | 2                | 0         | 0                | 0                | OCT/NOV/DEC           | 16                 | 22                                     | 28                 | -6               |  |
| JAN/FEB/MAR           | 1                | 0         | 0                | 0                | JAN/FEB/MAR           | 16                 | 0                                      | 0                  | 0                |  |
| APR/MAY/JUNE          | 2                | 0         | 0                | 0                | APR/MAY/JUNE          | 20                 | 0                                      | 0                  | 0                |  |

|  | JULY | AUG | SEPT | OCT | NOV | DEC | JAN | FEB | MAR | APR | MAY | JUNE |  |
|--|------|-----|------|-----|-----|-----|-----|-----|-----|-----|-----|------|--|
|  |      |     |      |     |     |     |     |     |     |     | 1   |      |  |